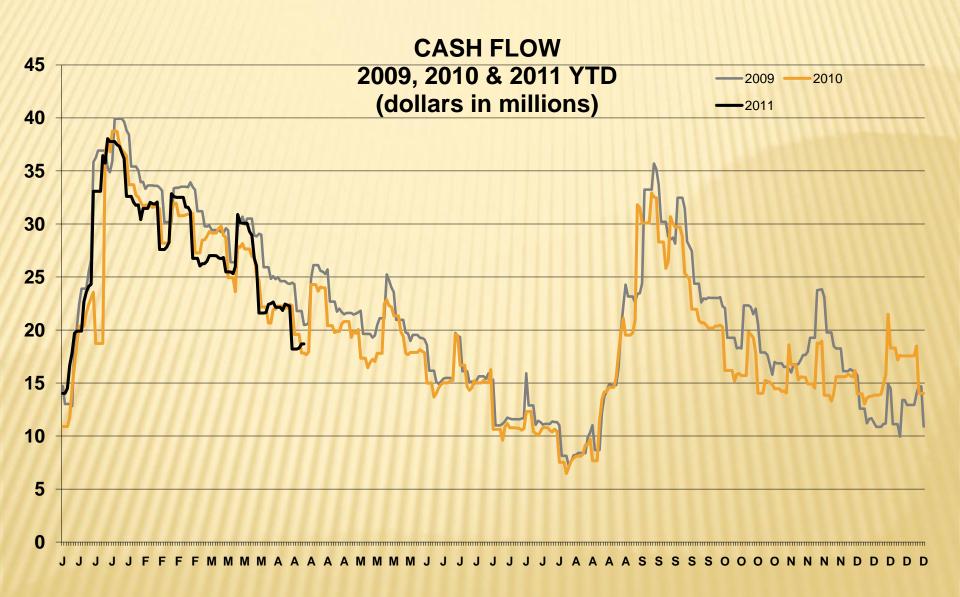

| 49       |
| EXPENDABLE RESTRICTED     | 11                  | 2,933   | ı                          | 2,822    | Ш                          | 2,692    | Ш                                       | 2,646    |
| TOTAL CURRENT FUND        | \$                  | 15,415  | \$                         | 15,635   | \$                         | 15,313   | \$                                      | 14,642   |
| LEGALLY RESTRICTED FUNDS  | Щ                   | (2,933) |                            | (2,822)  | l                          | (2,692)  | Ц                                       | (2,646)  |
| UNRESTRICTED FUND BALANCE | \$                  | 12,482  | \$                         | 12,813   | \$                         | 12,621   | \$                                      | 11,996   |



## Thank you.